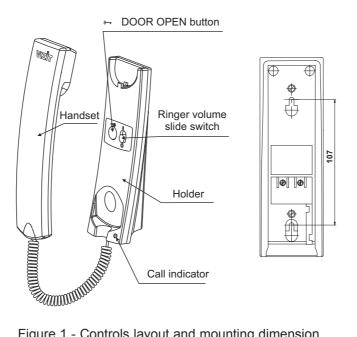

#### INSTALLATION

Outward appearance and controls layout are shown on Figure 1.

- 1. Connect a two-wire cable from the commutator to the handset terminals on the back of handset holder, observing polarity.
- 2. Fix the holder on a wall. Use the mounting kit.
- 3. Hang up the handset.

Set the ring volume switch to the desired position (I – max. / 0 – min.). It affects earpiece volume as well.

Press the DOOR OPEN button during intercom to unlock the door.

Figure 1 - Controls layout and mounting dimension